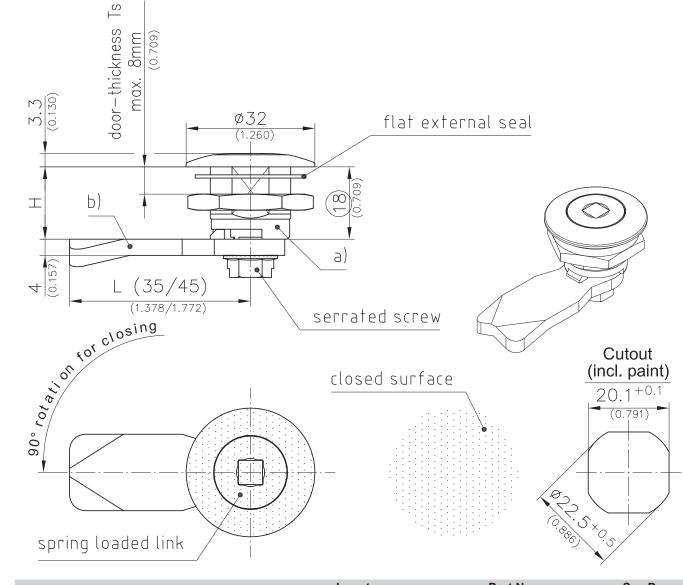

Attention: An assembled cam will have some axial play on the insert. This play is necessary to neutralize tipping of the insert at high compression forces. This tipping will squeeze the spring loaded link.

## Material:

- Housing, insert, spring loaded link and nut: Stainless Steel AISI 303
- O-Ring and flat seal: NBR Perbunan
  Serrated screw and spring:
- Stainless Steel

|                           | Insert             | Part No. | See Page |
|---------------------------|--------------------|----------|----------|
| a) Safety Quarter-Turn    | Square 6mm (0.236) | 255-9427 |          |
| Other inserts on request. |                    |          |          |

b) Cams

01.24