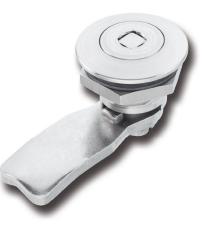

## 7-074 Safety Quarter-Turn Pr20.1 L18

Tool operable, IP65, Stainless Steel, Vibration resistant, Optional pre-assembly

## **Product Notes:**

- · Low profile
- Vibration resistant
- Flush external surface
- Water and dust tight according to IP65, DIN EN 60529
- · RH and LH application
- Pre-assembled Quarter-Turn can be installed in cutout
- Components can be pre-assembled by DIRAK upon request
- Zinc die see Product System 1-085 and 1-085.01
- Tool-less installation see Product System 1-085SL
- Other stainless steel see Product System 7-075